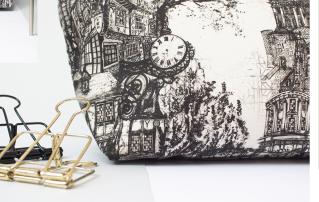

## YORK RANGE

Rhianne's York art print includes some of the very best architecture & iconic structures from within this beautiful city. Each illustration has been individually hand drawn by Rhianne & tastfully manipulated into a stylised structure to give it's complex & detailed quality.

York Postcard | POYORK

York Greeting Card | GCYORK

This design features 12 unique illustrations from around York. The artwork includes - Goddard's House Window and Wisteria, Bettys of York, Shambles, Little Shambles, Gert and Henrys, Castle Howard, York Minster, St Mary's Abbey Station Road Cherry Blossom Trees, Cliffords Tower & St Martins Clock.