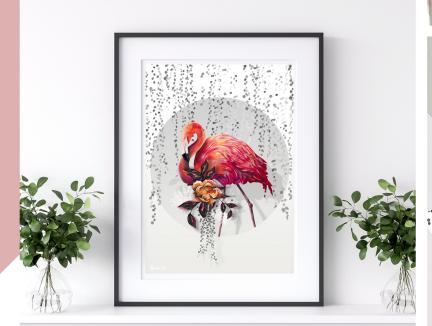

#### SUNDOWN FLAMINGO RANGE

"Sundown Flamingo was created during the COVID 19 Pandemic in Spring 2020 – I have always been inspired by sunset tones and the way trees and plants form moody shadows that cast across the floor as the evening draws in. This simple pleasure became more apparent as I spent so much time at home and was something I appreciated more than e-Sundown is a time to me, in which everything appears so calm, there sound and little movement. I wanted to contrast this simple concept one of my favourite birds, the Flamingo. Not only does the flamingo represent the vibrant clashes of orange, pink and red of a sunset but an extremely social bird. I felt Illustrating this beautiful bird alone expresses the isolation felt in this time, but also the calmness and appreciation of the natural beauty around us."

#### SUNDOWN FLAMINGO RANGE

"Sundown Flamingo was created during the COVID 19 Pandemic in Spring 2020 – I have always been inspired by sunset tones and the way trees and plants form moody shadows that cast across the floor as the evening draws in. This simple pleasure became more apparent as I spent so much time at home and was something I appreciated more than ever. Sundown is a time to me, in which everything appears so calm, there is little sound and little movement. I wanted to contrast this simple concept with one of my favourite birds, the Flamingo. Not only does the flamingo visually represent the vibrant clashes of orange, pink and red of a sunset but it is also an extremely social bird. I felt Illustrating this beautiful bird alone expresses the isolation felt in this time, but also the calmness and appreciation of the natural beauty around us."