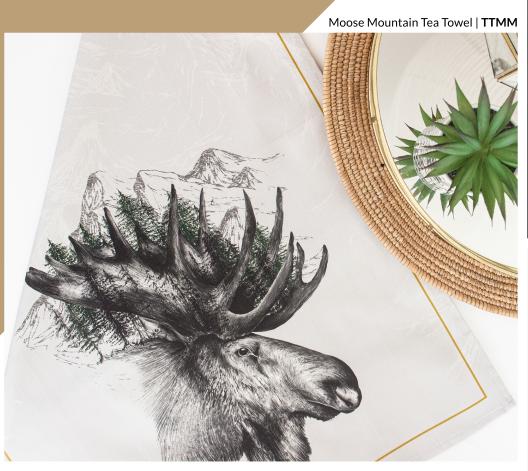

## MOOSE MOUNTAIN RANGE

Moose Mountain has been inspired by mental health, feeling like the pressure of the world is on your shoulders & struggling to see the wood for the trees in every day life. I have always adored Moose and their characterful faces. So, I only imagine when a moose struggles with anxiety that they have a head full of branches. I have combined this artwork with what I like to think of as my 'calm place'.