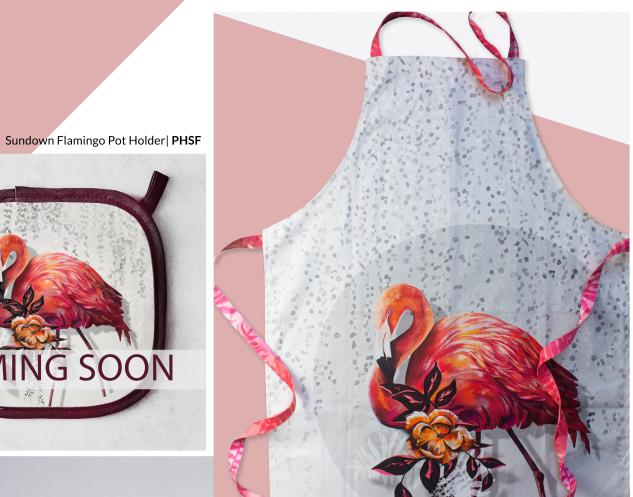

#### SUNDOWN FLAMINGO RANGE

"Sundown Flamingo was created during the COVID 19 Pandemic in Spring 2020 – I have always been inspired by sunset tones and the way trees and plants form moody shadows that cast across the floor as the evening draws in. This simple pleasure became more apparent as I spent so much time at home and was something I appreciated more than e-Sundown is a time to me, in which everything appears so calm, there sound and little movement. I wanted to contrast this simple concept one of my favourite birds, the Flamingo. Not only does the flamingo represent the vibrant clashes of orange, pink and red of a sunset but an extremely social bird. I felt Illustrating this beautiful bird alone expresses the isolation felt in this time, but also the calmness and appreciation of the natural beauty around us."

Sundown Flamingo Original Artwork

Sundown Flamingo Apron | APSF

#### SUNDOWN FLAMINGO RANGE

"Sundown Flamingo was created during the COVID 19 Pandemic in Spring 2020 – I have always been inspired by sunset tones and the way trees and plants form moody shadows that cast across the floor as the evening draws in. This simple pleasure became more apparent as I spent so much time at home and was something I appreciated more than ever. Sundown is a time to me, in which everything appears so calm, there is little sound and little movement. I wanted to contrast this simple concept with one of my favourite birds, the Flamingo. Not only does the flamingo visually represent the vibrant clashes of orange, pink and red of a sunset but it is also an extremely social bird. I felt Illustrating this beautiful bird alone expresses the isolation felt in this time, but also the calmness and appreciation of the natural beauty around us."