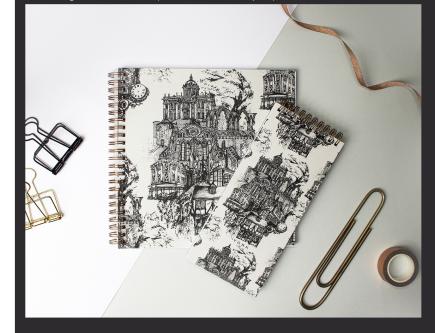

## YORK RANGE

Rhianne's York art print includes some of the very best architecture & iconic structures from within this beautiful city. Each illustration has been individually hand drawn by Rhianne & tastfully manipulated into a stylised structure to give it's complex & detailed quality.

York Postcard | POYORK

York Greeting Card | GCYORK

This design features 12 unique illustrations from around York. The artwork includes - Goddard's House Window and Wisteria, Bettys of York, Shambles, Little Shambles, Gert and Henrys, Castle Howard, York Minster, St Mary's Abbey Station Road Cherry Blossom Trees, Cliffords Tower & St Martins Clock.

York Tote Bag | TBYO

This design features 12 unique illustrations from around York. The artwork includes -

Goddard's House Window and Wisteria, Bettys of York, Shambles, Little Shambles, Gert and Henrys, Castle Howard, York Minster, St Mary's Abbey, Station Road Cherry Blossom Trees, Cliffords Tower & St Martins Clock.