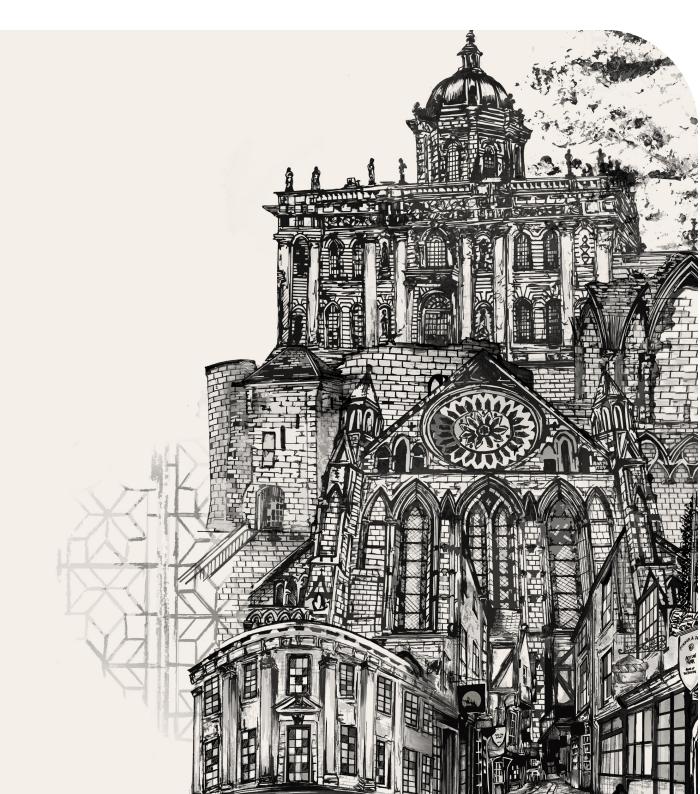

## YORK RANGE

Rhianne's York art print includes some of the very best architecture & iconic structures from within this beautiful city. Each illustration has been individually hand drawn by Rhianne & tastfully manipulated into a stylised structure to give it's complex & detailed quality.

York Postcard | POYORK

York Greeting Card | GCYORK

This design features 12 unique illustrations from around York. The artwork includes - Goddard's House Window and Wisteria, Bettys of York, Shambles, Little Shambles, Gert and Henrys, Castle Howard, York Minster, St Mary's Abbey Station Road Cherry Blossom Trees, Cliffords Tower & St Martins Clock.

York Tote Bag | TBYO

This design features 12 unique illustrations from around York. The artwork includes -

Goddard's House Window and Wisteria, Bettys of York, Shambles, Little Shambles, Gert and Henrys, Castle Howard, York Minster, St Mary's Abbey, Station Road Cherry Blossom Trees, Cliffords Tower & St Martins Clock.