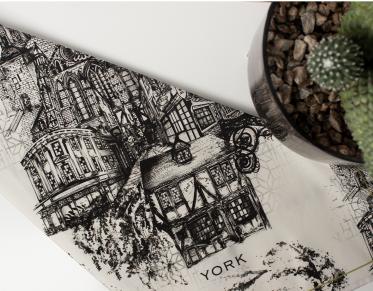

## YORK RANGE

Rhianne's York art print includes some of the very best architecture & iconic structures from within this beautiful city. Each illustration has been individually hand drawn by Rhianne & tastfully manipulated into a stylised structure to give it's complex & detailed quality.

York Postcard | POYORK

York Greeting Card | GCYORK

This design features 12 unique illustrations from around York. The artwork includes - Goddard's House Window and Wisteria, Bettys of York, Shambles, Little Shambles, Gert and Henrys, Castle Howard, York Minster, St Mary's Abbey Station Road Cherry Blossom Trees, Cliffords Tower & St Martins Clock.

York Tote Bag | TBYO

This design features 12 unique illustrations from around York. The artwork includes -

Goddard's House Window and Wisteria, Bettys of York, Shambles, Little Shambles, Gert and Henrys, Castle Howard, York Minster, St Mary's Abbey, Station Road Cherry Blossom Trees, Cliffords Tower & St Martins Clock.