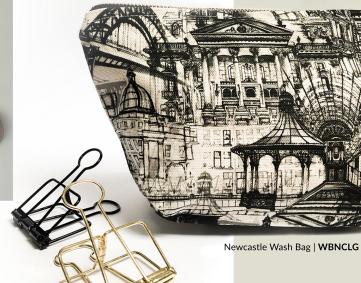

Each illustration has been individually hand drawn by Rhianne & tastfully manipulated into a stylised structure to give it's complex & detailed quality.

Newcastle Tote Bag | TBNCL

Newcastle Cushion & Polyester Inner | CUSHNCLG

This design includes 12 unique illustrations from around Newcastle Upon Tyne -The Tyne Bridge, Central Arcade, Emmerson Chambers, Angel of the North Leases Park Bandstand, Theatre Royal, Various Quayside Architecture, St James' Park Detailing, St. Nicholas Cathedral, Monument Mall, Central Station Ceiling