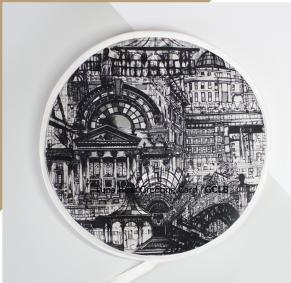

Luna Bear Coaster Set | COLB

Luna Bear Mounted Print | MP4LB | MP3LB

Luna Bear Tote Bag | **TBLB** 

#### **NEWCASTLE UPON TYNE RANGE**

Rhianne's Newcastle Upon Tyne art print includes some of the very best architecture & iconic structures from within this beautiful city.

Each illustration has been individually hand drawn by Rhianne & tastfully manipulated into a stylised structure to give it's complex & detailed quality.

Newcastle Postcard | PONCL

Newcastle A5 Poster Print | A5NCL

Newcastle Greeting Card | GCNCL

This design includes 12 unique illustrations from around Newcastle Upon Tyne -The Tyne Bridge, Central Arcade, Emmerson Chambers, Angel of the North Leases Park Bandstand, Theatre Royal, Various Quayside Architecture, St James' Park Detailing, St. Nicholas Cathedral, Monument Mall, Central Station Ceiling