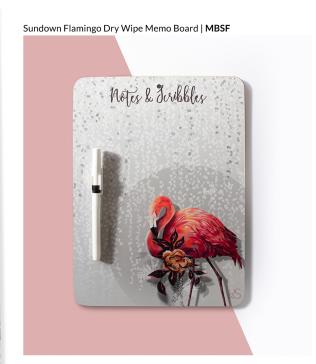

#### SUNDOWN FLAMINGO RANGE

"Sundown Flamingo was created during the COVID 19 Pandemic in Spring 2020 – I have always been inspired by sunset tones and the way trees and plants form moody shadows that cast across the floor as the evening draws in. This simple pleasure became more apparent as I spent so much time at home and was something I appreciated more than e-Sundown is a time to me, in which everything appears so calm, there sound and little movement. I wanted to contrast this simple concept one of my favourite birds, the Flamingo. Not only does the flamingo represent the vibrant clashes of orange, pink and red of a sunset but an extremely social bird. I felt Illustrating this beautiful bird alone expresses the isolation felt in this time, but also the calmness and appreciation of the natural beauty around us."

#### SUNDOWN FLAMINGO RANGE

"Sundown Flamingo was created during the COVID 19 Pandemic in Spring 2020 – I have always been inspired by sunset tones and the way trees and plants form moody shadows that cast across the floor as the evening draws in. This simple pleasure became more apparent as I spent so much time at home and was something I appreciated more than ever. Sundown is a time to me, in which everything appears so calm, there is little sound and little movement. I wanted to contrast this simple concept with one of my favourite birds, the Flamingo. Not only does the flamingo visually represent the vibrant clashes of orange, pink and red of a sunset but it is also an extremely social bird. I felt Illustrating this beautiful bird alone expresses the isolation felt in this time, but also the calmness and appreciation of the natural beauty around us."