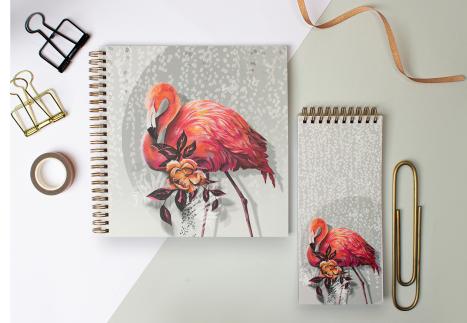

#### SUNDOWN FLAMINGO RANGE

"Sundown Flamingo was created during the COVID 19 Pandemic in Spring 2020 – I have always been inspired by sunset tones and the way trees and plants form moody shadows that cast across the floor as the evening draws in. This simple pleasure became more apparent as I spent so much time at home and was something I appreciated more than e-Sundown is a time to me, in which everything appears so calm, there sound and little movement. I wanted to contrast this simple concept one of my favourite birds, the Flamingo. Not only does the flamingo represent the vibrant clashes of orange, pink and red of a sunset but an extremely social bird. I felt Illustrating this beautiful bird alone expresses the isolation felt in this time, but also the calmness and appreciation of the natural beauty around us."

#### SUNDOWN FLAMINGO RANGE

"Sundown Flamingo was created during the COVID 19 Pandemic in Spring 2020 – I have always been inspired by sunset tones and the way trees and plants form moody shadows that cast across the floor as the evening draws in. This simple pleasure became more apparent as I spent so much time at home and was something I appreciated more than ever. Sundown is a time to me, in which everything appears so calm, there is little sound and little movement. I wanted to contrast this simple concept with one of my favourite birds, the Flamingo. Not only does the flamingo visually represent the vibrant clashes of orange, pink and red of a sunset but it is also an extremely social bird. I felt Illustrating this beautiful bird alone expresses the isolation felt in this time, but also the calmness and appreciation of the natural beauty around us."

Sundown Flamingo Tea Towel | TTSF

Sundown Flamingo Ring Binder Notebook | RBNBSF - Notepad | RBNPSF