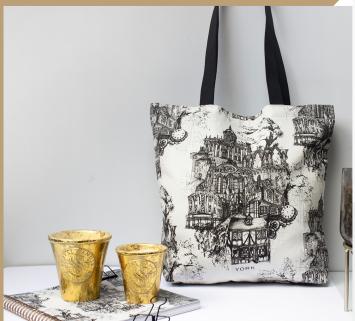

York Tote Bag | TBYO

This design features 12 unique illustrations from around York. The artwork includes -

Goddard's House Window and Wisteria, Bettys of York, Shambles, Little Shambles, Gert and Henrys, Castle Howard, York Minster, St Mary's Abbey, Station Road Cherry Blossom Trees, Cliffords Tower & St Martins Clock.