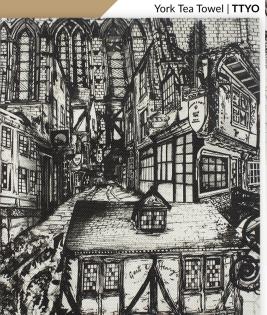

## YORK RANGE

Rhianne's York art print includes some of the very best architecture & iconic structures from within this beautiful city. Each illustration has been individually hand drawn by Rhianne & tastfully manipulated into a stylised structure to give it's complex & detailed quality.

York Postcard | POYORK

York Greeting Card | GCYORK

This design features 12 unique illustrations from around York. The artwork includes - Goddard's House Window and Wisteria, Bettys of York, Shambles, Little Shambles, Gert and Henrys, Castle Howard, York Minster, St Mary's Abbey Station Road Cherry Blossom Trees, Cliffords Tower & St Martins Clock.