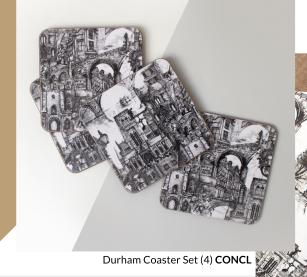

Durham Wash Bag | WBDH

Durham Greeting Card | GCDH

Durham Tote Bag | TBDH

Durham Digital Mounted Print | 4MPDH | 3MPDH

This design features 18 unique illustrations from around Durham. These include -Durham Cathedral, Cathedral Rose Window Outline, Durham Castle, Durham Castle Entrance, St Nicholas Church, Saddler Street, Palace Green Phone Box, The Half Moon, Statue of Neptune, Crook Hall and Gardens, Durham City Police Station, Prebands Bridge, Riverside Rooftops, Sanctuary Knocker, Marquess of Londonderry's Statue, Father Time Cricket Weathervane, Railway Viaduct, Masonic Hall