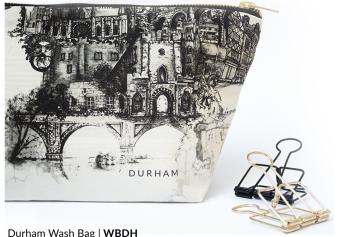

Durham Wash Bag | WBDH

Durham Greeting Card | GCDH

Durham Tote Bag | TBDH

Durham Digital Mounted Print | 4MPDH | 3MPDH

This design features 18 unique illustrations from around Durham. These include -Durham Cathedral, Cathedral Rose Window Outline, Durham Castle, Durham Castle Entrance, St Nicholas Church, Saddler Street, Palace Green Phone Box, The Half Moon, Statue of Neptune, Crook Hall and Gardens, Durham City Police Station, Prebands Bridge, Riverside Rooftops, Sanctuary Knocker, Marquess of Londonderry's Statue, Father Time Cricket Weathervane, Railway Viaduct, Masonic Hall