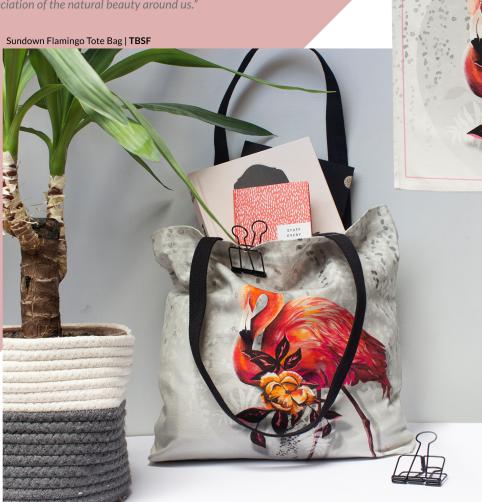

#### SUNDOWN FLAMINGO RANGE

"Sundown Flamingo was created during the COVID 19 Pandemic in Spring 2020 – I have always been inspired by sunset tones and the way trees and plants form moody shadows that cast across the floor as the evening draws in. This simple pleasure became more apparent as I spent so much time at home and was something I appreciated more than e-Sundown is a time to me, in which everything appears so calm, there sound and little movement. I wanted to contrast this simple concept one of my favourite birds, the Flamingo. Not only does the flamingo represent the vibrant clashes of orange, pink and red of a sunset but an extremely social bird. I felt Illustrating this beautiful bird alone expresses the isolation felt in this time, but also the calmness and appreciation of the natural beauty around us."

#### SUNDOWN FLAMINGO RANGE

"Sundown Flamingo was created during the COVID 19 Pandemic in Spring 2020 – I have always been inspired by sunset tones and the way trees and plants form moody shadows that cast across the floor as the evening draws in. This simple pleasure became more apparent as I spent so much time at home and was something I appreciated more than ever. Sundown is a time to me, in which everything appears so calm, there is little sound and little movement. I wanted to contrast this simple concept with one of my favourite birds, the Flamingo. Not only does the flamingo visually represent the vibrant clashes of orange, pink and red of a sunset but it is also an extremely social bird. I felt Illustrating this beautiful bird alone expresses the isolation felt in this time, but also the calmness and appreciation of the natural beauty around us."