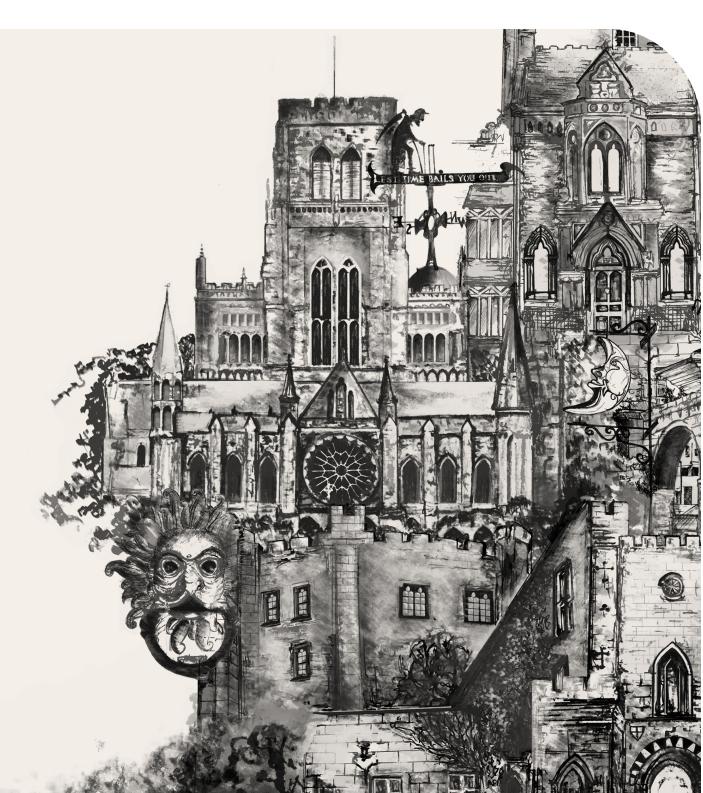

#### **DURHAM RANGE**

Durham Ringbinder Notebook | RBNBDH | Notepad RBNPDH

My beautiful hometown of Durham will always be a very special place. Full of history & charm - the cobbled streets, calf burning banks, wobbly buildings, mismatched rooftops & stunning riverside views are all part of its irreplaceable beauty.

Durham Wash Bag | WBDH

Durham Greeting Card | GCDH

Durham Tote Bag | TBDH

Durham Digital Mounted Print | 4MPDH | 3MPDH

This design features 18 unique illustrations from around Durham. These include -Durham Cathedral, Cathedral Rose Window Outline, Durham Castle, Durham Castle Entrance, St Nicholas Church, Saddler Street, Palace Green Phone Box, The Half Moon, Statue of Neptune, Crook Hall and Gardens, Durham City Police Station, Prebands Bridge, Riverside Rooftops, Sanctuary Knocker, Marquess of Londonderry's Statue, Father Time Cricket Weathervane, Railway Viaduct, Masonic Hall